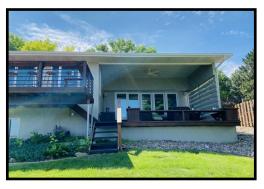

Square footage based on Keith County Assessor's website and has not been verified by Realtor. Buyers are advised to verify all measurements to guarantee accuracy.

| Room                                                                                                                                                                                                                                                                                                                                                                                                                                                                                                                                                                                                                                                                        | Dimensions     | Level                             | Appliances         |                       | Other Info:               |                  |  |
|-----------------------------------------------------------------------------------------------------------------------------------------------------------------------------------------------------------------------------------------------------------------------------------------------------------------------------------------------------------------------------------------------------------------------------------------------------------------------------------------------------------------------------------------------------------------------------------------------------------------------------------------------------------------------------|----------------|-----------------------------------|--------------------|-----------------------|---------------------------|------------------|--|
| Family Room                                                                                                                                                                                                                                                                                                                                                                                                                                                                                                                                                                                                                                                                 | 21.08X18.08    | М                                 | Central            | Yes                   | Finished Basement         | 100%             |  |
| Dining Room                                                                                                                                                                                                                                                                                                                                                                                                                                                                                                                                                                                                                                                                 | In Family Room |                                   | Heat               | Gas                   | Porch                     | 13X20            |  |
| Kitchen                                                                                                                                                                                                                                                                                                                                                                                                                                                                                                                                                                                                                                                                     | 16.6X15.05     | М                                 | Fire Place         |                       | Patio                     | 15X15            |  |
| Keeping Room                                                                                                                                                                                                                                                                                                                                                                                                                                                                                                                                                                                                                                                                | 19.07X15.08    | М                                 | Refrigerator       | Yes                   | Deck                      | 42X10            |  |
| Utility room                                                                                                                                                                                                                                                                                                                                                                                                                                                                                                                                                                                                                                                                | 7X6            | L                                 | Dishwasher         | Yes                   | Garage Size               | 26X28            |  |
|                                                                                                                                                                                                                                                                                                                                                                                                                                                                                                                                                                                                                                                                             |                |                                   | Disposal           | Yes                   | Garage Type               | Detached         |  |
| Bedroom Primary                                                                                                                                                                                                                                                                                                                                                                                                                                                                                                                                                                                                                                                             | 20 X 16        | М                                 | Range              | Yes                   |                           |                  |  |
| Bedroom 2                                                                                                                                                                                                                                                                                                                                                                                                                                                                                                                                                                                                                                                                   | 12 X12         | М                                 | Freezer            |                       | Roof                      | Shingles         |  |
| Bedroom 3                                                                                                                                                                                                                                                                                                                                                                                                                                                                                                                                                                                                                                                                   | 15.10 X 13.03  | L                                 | Oven               | Yes                   | Exterior                  | Siding and Brick |  |
| Bedroom 4                                                                                                                                                                                                                                                                                                                                                                                                                                                                                                                                                                                                                                                                   | 15.01X14       | L                                 | Microwave          | Yes                   | Sprinklers                | Yes              |  |
|                                                                                                                                                                                                                                                                                                                                                                                                                                                                                                                                                                                                                                                                             |                |                                   | Carpet             | Yes                   | Windows                   | Vinyl            |  |
| Mud Room                                                                                                                                                                                                                                                                                                                                                                                                                                                                                                                                                                                                                                                                    | 6X6            |                                   | Window Coverings   | Yes                   | Doors                     | Metal and Wood   |  |
| Ensuite Bath                                                                                                                                                                                                                                                                                                                                                                                                                                                                                                                                                                                                                                                                | 9.01X8.01      | М                                 | Washer             | Yes                   | Taxes                     | \$8,046.76       |  |
| Walking closet                                                                                                                                                                                                                                                                                                                                                                                                                                                                                                                                                                                                                                                              | 7X6            | М                                 | Dryer              | Yes                   | Avg. Utility              |                  |  |
| Bath 2                                                                                                                                                                                                                                                                                                                                                                                                                                                                                                                                                                                                                                                                      | 7X6            | М                                 | Smoke Det.         | Yes                   | Avg. Utility              |                  |  |
| Bath 3                                                                                                                                                                                                                                                                                                                                                                                                                                                                                                                                                                                                                                                                      | 11.08X4.5      | L                                 | Water Heater       | Yes                   | Lot Size                  | CNPPID Lease     |  |
| Co2 Det                                                                                                                                                                                                                                                                                                                                                                                                                                                                                                                                                                                                                                                                     |                |                                   | Ceiling fan        | Yes                   | Zoning                    |                  |  |
| remarks: The Perfect Beautiful home on Lake McConaughy could be yours picture walking down on a private path to the beach and reaching the water where a portable dock can be placed for your boat or Lake toys. This luxury home has 4 large bed-rooms, 2 ensuite , large closets, oversized family room with a wall of windows for beautiful views of the sandy beaches. The property has tons of outdoor living space, a large deck off of the family Room, off the kitchen a secluded patio, and a spacious courtyard for your family and guest to enjoy the peaceful surroundings. The groomed landscaping around the home make it a complete Lake McConaughy Retreat. |                |                                   |                    |                       |                           |                  |  |
| Owner : McLaughlin                                                                                                                                                                                                                                                                                                                                                                                                                                                                                                                                                                                                                                                          |                |                                   | Occupied Sometimes |                       | Agent's Cell 308.289.4597 |                  |  |
| Key Lockbox Yes                                                                                                                                                                                                                                                                                                                                                                                                                                                                                                                                                                                                                                                             |                | Listing Agent : Danette Hansmeier |                    | Listing Date: 5/24/23 | Listing Date: 5/24/23     |                  |  |