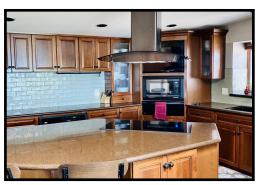

Square footage based on Keith County Assessor's website and has not been verified by Realtor. Buyers are advised to verify all measurements to guarantee accuracy.

| Room                                                                                                                                                                                                                                                                                                                                                                                                                                                                                                                                                                                                                                                                        | Dimensions     | Level                             | Appliances         |                       | Other Info:               |                  |  |
|-----------------------------------------------------------------------------------------------------------------------------------------------------------------------------------------------------------------------------------------------------------------------------------------------------------------------------------------------------------------------------------------------------------------------------------------------------------------------------------------------------------------------------------------------------------------------------------------------------------------------------------------------------------------------------|----------------|-----------------------------------|--------------------|-----------------------|---------------------------|------------------|--|
| Family Room                                                                                                                                                                                                                                                                                                                                                                                                                                                                                                                                                                                                                                                                 | 21.08X18.08    | М                                 | Central            | Yes                   | Finished Basement         | 100%             |  |
| Dining Room                                                                                                                                                                                                                                                                                                                                                                                                                                                                                                                                                                                                                                                                 | In Family Room |                                   | Heat               | Gas                   | Porch                     | 13X20            |  |
| Kitchen                                                                                                                                                                                                                                                                                                                                                                                                                                                                                                                                                                                                                                                                     | 16.6X15.05     | М                                 | Fire Place         |                       | Patio                     | 15X15            |  |
| Keeping Room                                                                                                                                                                                                                                                                                                                                                                                                                                                                                                                                                                                                                                                                | 19.07X15.08    | М                                 | Refrigerator       | Yes                   | Deck                      | 42X10            |  |
| Utility room                                                                                                                                                                                                                                                                                                                                                                                                                                                                                                                                                                                                                                                                | 7X6            | L                                 | Dishwasher         | Yes                   | Garage Size               | 26X28            |  |
|                                                                                                                                                                                                                                                                                                                                                                                                                                                                                                                                                                                                                                                                             |                |                                   | Disposal           | Yes                   | Garage Type               | Detached         |  |
| Bedroom Primary                                                                                                                                                                                                                                                                                                                                                                                                                                                                                                                                                                                                                                                             | 20 X 16        | М                                 | Range              | Yes                   |                           |                  |  |
| Bedroom 2                                                                                                                                                                                                                                                                                                                                                                                                                                                                                                                                                                                                                                                                   | 12 X12         | М                                 | Freezer            |                       | Roof                      | Shingles         |  |
| Bedroom 3                                                                                                                                                                                                                                                                                                                                                                                                                                                                                                                                                                                                                                                                   | 15.10 X 13.03  | L                                 | Oven               | Yes                   | Exterior                  | Siding and Brick |  |
| Bedroom 4                                                                                                                                                                                                                                                                                                                                                                                                                                                                                                                                                                                                                                                                   | 15.01X14       | L                                 | Microwave          | Yes                   | Sprinklers                | Yes              |  |
|                                                                                                                                                                                                                                                                                                                                                                                                                                                                                                                                                                                                                                                                             |                |                                   | Carpet             | Yes                   | Windows                   | Vinyl            |  |
| Mud Room                                                                                                                                                                                                                                                                                                                                                                                                                                                                                                                                                                                                                                                                    | 6X6            |                                   | Window Coverings   | Yes                   | Doors                     | Metal and Wood   |  |
| Ensuite Bath                                                                                                                                                                                                                                                                                                                                                                                                                                                                                                                                                                                                                                                                | 9.01X8.01      | М                                 | Washer             | Yes                   | Taxes                     | \$8,046.76       |  |
| Walking closet                                                                                                                                                                                                                                                                                                                                                                                                                                                                                                                                                                                                                                                              | 7X6            | М                                 | Dryer              | Yes                   | Avg. Utility              |                  |  |
| Bath 2                                                                                                                                                                                                                                                                                                                                                                                                                                                                                                                                                                                                                                                                      | 7X6            | М                                 | Smoke Det.         | Yes                   | Avg. Utility              |                  |  |
| Bath 3                                                                                                                                                                                                                                                                                                                                                                                                                                                                                                                                                                                                                                                                      | 11.08X4.5      | L                                 | Water Heater       | Yes                   | Lot Size                  | CNPPID Lease     |  |
| Co2 Det                                                                                                                                                                                                                                                                                                                                                                                                                                                                                                                                                                                                                                                                     |                |                                   | Ceiling fan        | Yes                   | Zoning                    |                  |  |
| remarks: The Perfect Beautiful home on Lake McConaughy could be yours picture walking down on a private path to the beach and reaching the water where a portable dock can be placed for your boat or Lake toys. This luxury home has 4 large bed-rooms, 2 ensuite , large closets, oversized family room with a wall of windows for beautiful views of the sandy beaches. The property has tons of outdoor living space, a large deck off of the family Room, off the kitchen a secluded patio, and a spacious courtyard for your family and guest to enjoy the peaceful surroundings. The groomed landscaping around the home make it a complete Lake McConaughy Retreat. |                |                                   |                    |                       |                           |                  |  |
| Owner : McLaughlin                                                                                                                                                                                                                                                                                                                                                                                                                                                                                                                                                                                                                                                          |                |                                   | Occupied Sometimes |                       | Agent's Cell 308.289.4597 |                  |  |
| Key Lockbox Yes                                                                                                                                                                                                                                                                                                                                                                                                                                                                                                                                                                                                                                                             |                | Listing Agent : Danette Hansmeier |                    | Listing Date: 5/24/23 | Listing Date: 5/24/23     |                  |  |