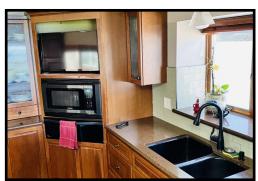

Square footage based on Keith County Assessor's website and has not been verified by Realtor. Buyers are advised to verify all measurements to guarantee accuracy.

| Room                                                                                                                                                                                                                                                                                                                                                                                                                                                                                                                                                                                                                                                                        | Dimensions     | Level                             | Appliances         |                       | Other Info:               |                  |  |
|-----------------------------------------------------------------------------------------------------------------------------------------------------------------------------------------------------------------------------------------------------------------------------------------------------------------------------------------------------------------------------------------------------------------------------------------------------------------------------------------------------------------------------------------------------------------------------------------------------------------------------------------------------------------------------|----------------|-----------------------------------|--------------------|-----------------------|---------------------------|------------------|--|
| Family Room                                                                                                                                                                                                                                                                                                                                                                                                                                                                                                                                                                                                                                                                 | 21.08X18.08    | М                                 | Central            | Yes                   | Finished Basement         | 100%             |  |
| Dining Room                                                                                                                                                                                                                                                                                                                                                                                                                                                                                                                                                                                                                                                                 | In Family Room |                                   | Heat               | Gas                   | Porch                     | 13X20            |  |
| Kitchen                                                                                                                                                                                                                                                                                                                                                                                                                                                                                                                                                                                                                                                                     | 16.6X15.05     | М                                 | Fire Place         |                       | Patio                     | 15X15            |  |
| Keeping Room                                                                                                                                                                                                                                                                                                                                                                                                                                                                                                                                                                                                                                                                | 19.07X15.08    | М                                 | Refrigerator       | Yes                   | Deck                      | 42X10            |  |
| Utility room                                                                                                                                                                                                                                                                                                                                                                                                                                                                                                                                                                                                                                                                | 7X6            | L                                 | Dishwasher         | Yes                   | Garage Size               | 26X28            |  |
|                                                                                                                                                                                                                                                                                                                                                                                                                                                                                                                                                                                                                                                                             |                |                                   | Disposal           | Yes                   | Garage Type               | Detached         |  |
| Bedroom Primary                                                                                                                                                                                                                                                                                                                                                                                                                                                                                                                                                                                                                                                             | 20 X 16        | М                                 | Range              | Yes                   |                           |                  |  |
| Bedroom 2                                                                                                                                                                                                                                                                                                                                                                                                                                                                                                                                                                                                                                                                   | 12 X12         | М                                 | Freezer            |                       | Roof                      | Shingles         |  |
| Bedroom 3                                                                                                                                                                                                                                                                                                                                                                                                                                                                                                                                                                                                                                                                   | 15.10 X 13.03  | L                                 | Oven               | Yes                   | Exterior                  | Siding and Brick |  |
| Bedroom 4                                                                                                                                                                                                                                                                                                                                                                                                                                                                                                                                                                                                                                                                   | 15.01X14       | L                                 | Microwave          | Yes                   | Sprinklers                | Yes              |  |
|                                                                                                                                                                                                                                                                                                                                                                                                                                                                                                                                                                                                                                                                             |                |                                   | Carpet             | Yes                   | Windows                   | Vinyl            |  |
| Mud Room                                                                                                                                                                                                                                                                                                                                                                                                                                                                                                                                                                                                                                                                    | 6X6            |                                   | Window Coverings   | Yes                   | Doors                     | Metal and Wood   |  |
| Ensuite Bath                                                                                                                                                                                                                                                                                                                                                                                                                                                                                                                                                                                                                                                                | 9.01X8.01      | М                                 | Washer             | Yes                   | Taxes                     | \$8,046.76       |  |
| Walking closet                                                                                                                                                                                                                                                                                                                                                                                                                                                                                                                                                                                                                                                              | 7X6            | М                                 | Dryer              | Yes                   | Avg. Utility              |                  |  |
| Bath 2                                                                                                                                                                                                                                                                                                                                                                                                                                                                                                                                                                                                                                                                      | 7X6            | М                                 | Smoke Det.         | Yes                   | Avg. Utility              |                  |  |
| Bath 3                                                                                                                                                                                                                                                                                                                                                                                                                                                                                                                                                                                                                                                                      | 11.08X4.5      | L                                 | Water Heater       | Yes                   | Lot Size                  | CNPPID Lease     |  |
| Co2 Det                                                                                                                                                                                                                                                                                                                                                                                                                                                                                                                                                                                                                                                                     |                |                                   | Ceiling fan        | Yes                   | Zoning                    |                  |  |
| remarks: The Perfect Beautiful home on Lake McConaughy could be yours picture walking down on a private path to the beach and reaching the water where a portable dock can be placed for your boat or Lake toys. This luxury home has 4 large bed-rooms, 2 ensuite , large closets, oversized family room with a wall of windows for beautiful views of the sandy beaches. The property has tons of outdoor living space, a large deck off of the family Room, off the kitchen a secluded patio, and a spacious courtyard for your family and guest to enjoy the peaceful surroundings. The groomed landscaping around the home make it a complete Lake McConaughy Retreat. |                |                                   |                    |                       |                           |                  |  |
| Owner : McLaughlin                                                                                                                                                                                                                                                                                                                                                                                                                                                                                                                                                                                                                                                          |                |                                   | Occupied Sometimes |                       | Agent's Cell 308.289.4597 |                  |  |
| Key Lockbox Yes                                                                                                                                                                                                                                                                                                                                                                                                                                                                                                                                                                                                                                                             |                | Listing Agent : Danette Hansmeier |                    | Listing Date: 5/24/23 | Listing Date: 5/24/23     |                  |  |