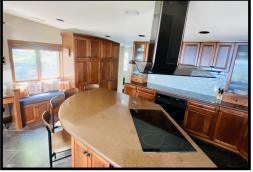

Square footage based on Keith County Assessor's website and has not been verified by Realtor. Buyers are advised to verify all measurements to guarantee accuracy.

| Room                                                                                                                                                                                                                                                                                                                                                                                                                                                                                                                                                                                                                                                                        | Dimensions     | Level                             | Appliances         |                       | Other Info:               |                  |  |
|-----------------------------------------------------------------------------------------------------------------------------------------------------------------------------------------------------------------------------------------------------------------------------------------------------------------------------------------------------------------------------------------------------------------------------------------------------------------------------------------------------------------------------------------------------------------------------------------------------------------------------------------------------------------------------|----------------|-----------------------------------|--------------------|-----------------------|---------------------------|------------------|--|
| Family Room                                                                                                                                                                                                                                                                                                                                                                                                                                                                                                                                                                                                                                                                 | 21.08X18.08    | М                                 | Central            | Yes                   | Finished Basement         | 100%             |  |
| Dining Room                                                                                                                                                                                                                                                                                                                                                                                                                                                                                                                                                                                                                                                                 | In Family Room |                                   | Heat               | Gas                   | Porch                     | 13X20            |  |
| Kitchen                                                                                                                                                                                                                                                                                                                                                                                                                                                                                                                                                                                                                                                                     | 16.6X15.05     | М                                 | Fire Place         |                       | Patio                     | 15X15            |  |
| Keeping Room                                                                                                                                                                                                                                                                                                                                                                                                                                                                                                                                                                                                                                                                | 19.07X15.08    | М                                 | Refrigerator       | Yes                   | Deck                      | 42X10            |  |
| Utility room                                                                                                                                                                                                                                                                                                                                                                                                                                                                                                                                                                                                                                                                | 7X6            | L                                 | Dishwasher         | Yes                   | Garage Size               | 26X28            |  |
|                                                                                                                                                                                                                                                                                                                                                                                                                                                                                                                                                                                                                                                                             |                |                                   | Disposal           | Yes                   | Garage Type               | Detached         |  |
| Bedroom Primary                                                                                                                                                                                                                                                                                                                                                                                                                                                                                                                                                                                                                                                             | 20 X 16        | М                                 | Range              | Yes                   |                           |                  |  |
| Bedroom 2                                                                                                                                                                                                                                                                                                                                                                                                                                                                                                                                                                                                                                                                   | 12 X12         | М                                 | Freezer            |                       | Roof                      | Shingles         |  |
| Bedroom 3                                                                                                                                                                                                                                                                                                                                                                                                                                                                                                                                                                                                                                                                   | 15.10 X 13.03  | L                                 | Oven               | Yes                   | Exterior                  | Siding and Brick |  |
| Bedroom 4                                                                                                                                                                                                                                                                                                                                                                                                                                                                                                                                                                                                                                                                   | 15.01X14       | L                                 | Microwave          | Yes                   | Sprinklers                | Yes              |  |
|                                                                                                                                                                                                                                                                                                                                                                                                                                                                                                                                                                                                                                                                             |                |                                   | Carpet             | Yes                   | Windows                   | Vinyl            |  |
| Mud Room                                                                                                                                                                                                                                                                                                                                                                                                                                                                                                                                                                                                                                                                    | 6X6            |                                   | Window Coverings   | Yes                   | Doors                     | Metal and Wood   |  |
| Ensuite Bath                                                                                                                                                                                                                                                                                                                                                                                                                                                                                                                                                                                                                                                                | 9.01X8.01      | М                                 | Washer             | Yes                   | Taxes                     | \$8,046.76       |  |
| Walking closet                                                                                                                                                                                                                                                                                                                                                                                                                                                                                                                                                                                                                                                              | 7X6            | М                                 | Dryer              | Yes                   | Avg. Utility              |                  |  |
| Bath 2                                                                                                                                                                                                                                                                                                                                                                                                                                                                                                                                                                                                                                                                      | 7X6            | М                                 | Smoke Det.         | Yes                   | Avg. Utility              |                  |  |
| Bath 3                                                                                                                                                                                                                                                                                                                                                                                                                                                                                                                                                                                                                                                                      | 11.08X4.5      | L                                 | Water Heater       | Yes                   | Lot Size                  | CNPPID Lease     |  |
| Co2 Det                                                                                                                                                                                                                                                                                                                                                                                                                                                                                                                                                                                                                                                                     |                |                                   | Ceiling fan        | Yes                   | Zoning                    |                  |  |
| remarks: The Perfect Beautiful home on Lake McConaughy could be yours picture walking down on a private path to the beach and reaching the water where a portable dock can be placed for your boat or Lake toys. This luxury home has 4 large bed-rooms, 2 ensuite , large closets, oversized family room with a wall of windows for beautiful views of the sandy beaches. The property has tons of outdoor living space, a large deck off of the family Room, off the kitchen a secluded patio, and a spacious courtyard for your family and guest to enjoy the peaceful surroundings. The groomed landscaping around the home make it a complete Lake McConaughy Retreat. |                |                                   |                    |                       |                           |                  |  |
| Owner : McLaughlin                                                                                                                                                                                                                                                                                                                                                                                                                                                                                                                                                                                                                                                          |                |                                   | Occupied Sometimes |                       | Agent's Cell 308.289.4597 |                  |  |
| Key Lockbox Yes                                                                                                                                                                                                                                                                                                                                                                                                                                                                                                                                                                                                                                                             |                | Listing Agent : Danette Hansmeier |                    | Listing Date: 5/24/23 | Listing Date: 5/24/23     |                  |  |