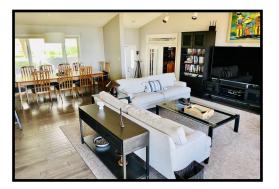

Square footage based on Keith County Assessor's website and has not been verified by Realtor. Buyers are advised to verify all measurements to guarantee accuracy.

| Room                                                                                                                                                                                                                                                                                                                                                                                                                                                                                                                                                                                                                                                                        | Dimensions     | Level                             | Appliances         |                       | Other Info:               |                  |  |
|-----------------------------------------------------------------------------------------------------------------------------------------------------------------------------------------------------------------------------------------------------------------------------------------------------------------------------------------------------------------------------------------------------------------------------------------------------------------------------------------------------------------------------------------------------------------------------------------------------------------------------------------------------------------------------|----------------|-----------------------------------|--------------------|-----------------------|---------------------------|------------------|--|
| Family Room                                                                                                                                                                                                                                                                                                                                                                                                                                                                                                                                                                                                                                                                 | 21.08X18.08    | М                                 | Central            | Yes                   | Finished Basement         | 100%             |  |
| Dining Room                                                                                                                                                                                                                                                                                                                                                                                                                                                                                                                                                                                                                                                                 | In Family Room |                                   | Heat               | Gas                   | Porch                     | 13X20            |  |
| Kitchen                                                                                                                                                                                                                                                                                                                                                                                                                                                                                                                                                                                                                                                                     | 16.6X15.05     | М                                 | Fire Place         |                       | Patio                     | 15X15            |  |
| Keeping Room                                                                                                                                                                                                                                                                                                                                                                                                                                                                                                                                                                                                                                                                | 19.07X15.08    | М                                 | Refrigerator       | Yes                   | Deck                      | 42X10            |  |
| Utility room                                                                                                                                                                                                                                                                                                                                                                                                                                                                                                                                                                                                                                                                | 7X6            | L                                 | Dishwasher         | Yes                   | Garage Size               | 26X28            |  |
|                                                                                                                                                                                                                                                                                                                                                                                                                                                                                                                                                                                                                                                                             |                |                                   | Disposal           | Yes                   | Garage Type               | Detached         |  |
| Bedroom Primary                                                                                                                                                                                                                                                                                                                                                                                                                                                                                                                                                                                                                                                             | 20 X 16        | М                                 | Range              | Yes                   |                           |                  |  |
| Bedroom 2                                                                                                                                                                                                                                                                                                                                                                                                                                                                                                                                                                                                                                                                   | 12 X12         | М                                 | Freezer            |                       | Roof                      | Shingles         |  |
| Bedroom 3                                                                                                                                                                                                                                                                                                                                                                                                                                                                                                                                                                                                                                                                   | 15.10 X 13.03  | L                                 | Oven               | Yes                   | Exterior                  | Siding and Brick |  |
| Bedroom 4                                                                                                                                                                                                                                                                                                                                                                                                                                                                                                                                                                                                                                                                   | 15.01X14       | L                                 | Microwave          | Yes                   | Sprinklers                | Yes              |  |
|                                                                                                                                                                                                                                                                                                                                                                                                                                                                                                                                                                                                                                                                             |                |                                   | Carpet             | Yes                   | Windows                   | Vinyl            |  |
| Mud Room                                                                                                                                                                                                                                                                                                                                                                                                                                                                                                                                                                                                                                                                    | 6X6            |                                   | Window Coverings   | Yes                   | Doors                     | Metal and Wood   |  |
| Ensuite Bath                                                                                                                                                                                                                                                                                                                                                                                                                                                                                                                                                                                                                                                                | 9.01X8.01      | М                                 | Washer             | Yes                   | Taxes                     | \$8,046.76       |  |
| Walking closet                                                                                                                                                                                                                                                                                                                                                                                                                                                                                                                                                                                                                                                              | 7X6            | М                                 | Dryer              | Yes                   | Avg. Utility              |                  |  |
| Bath 2                                                                                                                                                                                                                                                                                                                                                                                                                                                                                                                                                                                                                                                                      | 7X6            | М                                 | Smoke Det.         | Yes                   | Avg. Utility              |                  |  |
| Bath 3                                                                                                                                                                                                                                                                                                                                                                                                                                                                                                                                                                                                                                                                      | 11.08X4.5      | L                                 | Water Heater       | Yes                   | Lot Size                  | CNPPID Lease     |  |
| Co2 Det                                                                                                                                                                                                                                                                                                                                                                                                                                                                                                                                                                                                                                                                     |                |                                   | Ceiling fan        | Yes                   | Zoning                    |                  |  |
| remarks: The Perfect Beautiful home on Lake McConaughy could be yours picture walking down on a private path to the beach and reaching the water where a portable dock can be placed for your boat or Lake toys. This luxury home has 4 large bed-rooms, 2 ensuite , large closets, oversized family room with a wall of windows for beautiful views of the sandy beaches. The property has tons of outdoor living space, a large deck off of the family Room, off the kitchen a secluded patio, and a spacious courtyard for your family and guest to enjoy the peaceful surroundings. The groomed landscaping around the home make it a complete Lake McConaughy Retreat. |                |                                   |                    |                       |                           |                  |  |
| Owner : McLaughlin                                                                                                                                                                                                                                                                                                                                                                                                                                                                                                                                                                                                                                                          |                |                                   | Occupied Sometimes |                       | Agent's Cell 308.289.4597 |                  |  |
| Key Lockbox Yes                                                                                                                                                                                                                                                                                                                                                                                                                                                                                                                                                                                                                                                             |                | Listing Agent : Danette Hansmeier |                    | Listing Date: 5/24/23 | Listing Date: 5/24/23     |                  |  |